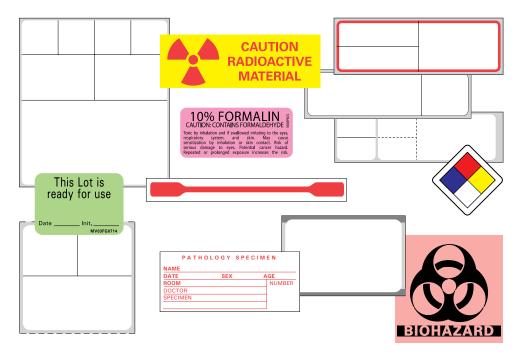

That's why Standard Register Healthcare offers an extensive line of laboratory system, alert and communication labels to help improve patient care, reduce costs and enhance operational efficiencies across your healthcare enterprise. **SYSTEM-COMPATIBLE:** A wide variety of stock all-purpose Laser, Thermal and EDP labels in standard sizes. Custom labels are also available.

**COST-EFFECTIVE:** High-quality for optimal performance and competitively priced.

**VERSATILE:** Message and alert labels, suitable for a wide variety of labeling applications — mailing, shipping, patient identification and general purpose labeling.

## **Our Goal is to Provide Quality Label Solutions To:**

- Keep workflow organized and hospital staff well-informed
- Secure and track and document samples
- Comply with regulatory requirements

- Improve the efficiency of your organization
- Reduce errors and enhance patient safety

#### Supporting Joint Commission Patient Safety Goals

- **Goal 1** Improve the accuracy of patient identification
- **Goal 2** Improve the effectiveness of communication among caregivers
- **Goal 7** Prevent Infection