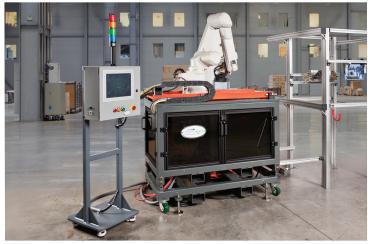

## **Advanced Tooling for Existing Robotics**

Do you have existing robotics and a desire to utilize in-mold labeling? No problem! Standard Register Industrial's advanced tooling is custom-designed to work with your existing robotics and molding machinery. No off-the-shelf solution can provide the high-performance our custom-designed end-effectors offer. Our advanced tooling is designed specifically for your label application. It reliably places labels on contoured molding surfaces using our proprietary, evenly dispersing static charging technology.