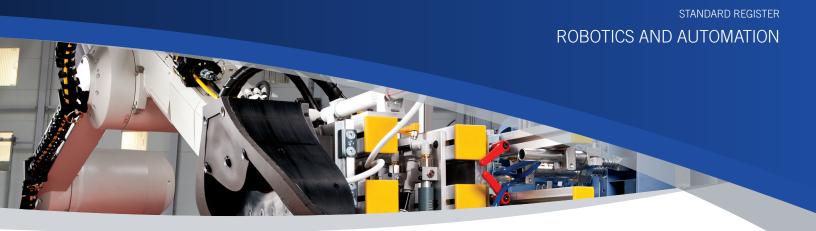

## **Maximizing Your Automation Investment**

Molders today want accurate label placement, with reduced scrap or defects caused by incorrect placement. They want reliable automation with minimal downtime. They need a solution that provides a positive return on their automation investment. Standard Register Industrial offers a mobile solution to automation that fills these needs: our 7-Axis Mobile Robot.

The 7-Axis Mobile Robot is designed to easily move from one machine to another, enabling you to use one robot on multiple machines. It features rugged, durable construction for use in industrial applications. The robot features an expanded reach, allowing it to be utilized on a wide range of molding equipment sizes.

Standard Register Industrial's 7-Axis Mobile Robot maximizes your investment.

Customized tooling allows you to apply labels and pick parts out of the mold with the same equipment.